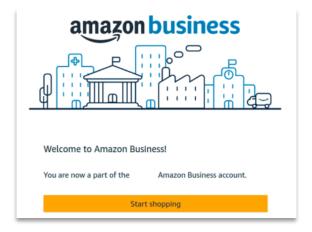

Sign in to your existing Amazon.com account using the pre-populated email

Welcome to Amazon Business!

You are now a part of the Amazon Business account.

Start shopping

If you already have an Amazon account tied to your work email address, and use this account solely for business purchases, you will migrate this existing account to your organization's Amazon Business account. Do NOT choose this option if you have made personal purchases on this account.

Click **Start Shopping** and you are ready to go!