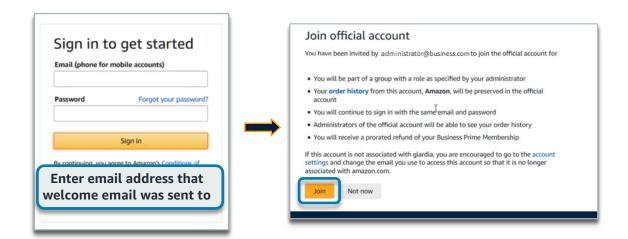

# Email address is currently tied to an Amazon.com account **Create a separate business user account**

#### Sign in to your existing Amazon.com account using the pre-populated email

If you have an existing Amazon account tied to your work email and use this account for business and personal purchases, we will separate your personal order history from your work email. The email you designate at this time will be used to access your previous account moving forward, including order history, saved payments, and shipping addresses.