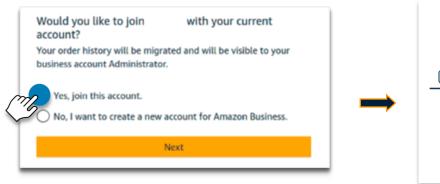

#### Scenario 2

Email address is currently tied to an Amazon.com account

Convert existing account to an Amazon Business account

Only recommended for users who have NOT made personal purchases on their account

Sign in to your existing Amazon.com account using the pre-populated email

Welcome to Amazon Business!

You are now a part of the Amazon Business account.

Start shopping

If you already have an Amazon account tied to your work email address, and use this account solely for business purchases, you will migrate this existing account to your organization's Amazon Business account. Do NOT choose this option if you have made personal purchases on this account.