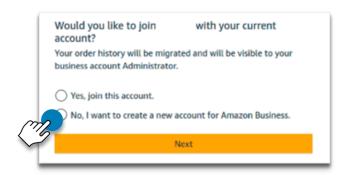

# Email address is currently tied to an Amazon.com account **Create a separate business user account**

#### Sign in to your existing Amazon.com account using the pre-populated email

If you have an existing Amazon account tied to your work email and use this account for business and personal purchases, we will separate your personal order history from your work email. The email you designate at this time will be used to access your previous account moving forward, including order history, saved payments, and shipping addresses.