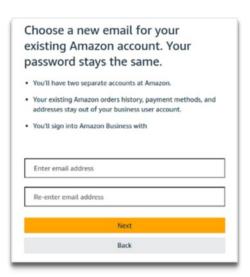

#### Sign in to your existing Amazon.com account using the pre-populated email

If you have an existing Amazon account tied to your work email and use this account for business and personal purchases, we will separate your personal order history from your work email. The email you designate at this time will be used to access your previous account moving forward, including order history, saved payments, and shipping addresses.